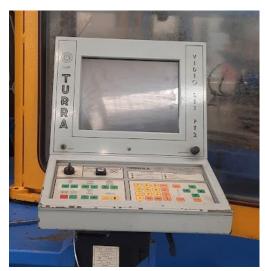

### Machine control and software specifications

• SAIA-PCD2 micro processor based on 68030 micro processor.

• Computer with MS DOS \* operating system, on 386 industrial card (2Mb of RAM memory)

for the management and display of machine data.

• Control and variation of all molding parameters with operator guide messages.

DM INDUSTRIAL SRL UNIPERSONALE TURRA

SEDE OPERATIVA: VIA EUROPA, 2 24055 COLOGNO AL SERIO (BG) - ITALY +39 035 595 867 dmindustrial@legalmail.it info@dmindustrial.it www.dmindustrial.it COD. SDI T04ZHR3 P. IVA 04109610164 C. SOC. € 500.000 I.V.