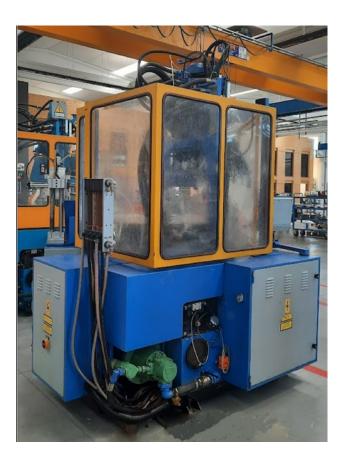

# VERTICAL INJECTION MOULDING MACHINE FTV 60/40 "Cigno" - year 1994

## Injection unit

| Screw diameter                                                               | mm                 | 32   |
|------------------------------------------------------------------------------|--------------------|------|
| Stroke                                                                       | mm                 | 120  |
| Theoretical volume                                                           | cm <sup>3</sup>    | 96   |
| Length/Diameter ratio                                                        | L/D                | 18   |
| Maximum pressure on material                                                 | kg/cm <sup>2</sup> | 1555 |
| Maximum molding area in the mould at 250 bar                                 | cm <sup>2</sup>    | 110  |
| Maximum pressure on material<br>Maximum molding area in the mould at 250 bar | 8                  |      |

### Toggle-joint closing unit

| Closing force                       | kN | 450     |
|-------------------------------------|----|---------|
| Mobile fixed plate stroke           | mm | 100     |
| Maximum mould thickness             | mm | 300     |
| Minimum mould thickness             | mm | 150     |
| Maximum sizes of the mould base     | mm | 300x300 |
| Manual adjustment of mold thickness |    |         |

#### **Rotary table**

| Diameter                                       | mm        | 1340   |
|------------------------------------------------|-----------|--------|
| Work positions                                 | n°        | 3      |
| Speed of rotation to 3 positions (120 degrees) | sec       | 3      |
| repeatability of positioning                   | mm        | ÷ 0.1  |
| extraction jacks                               | n °       | 1      |
| extraction jack power at 70 bar                | kN.       | 12.30  |
| stroke of extraction jack                      | mm        | 0 ÷ 40 |
| height from the ground of the worktop          | mm        | 1230   |
| disc locking                                   | hydraulic |        |
| clockwise movement                             |           |        |