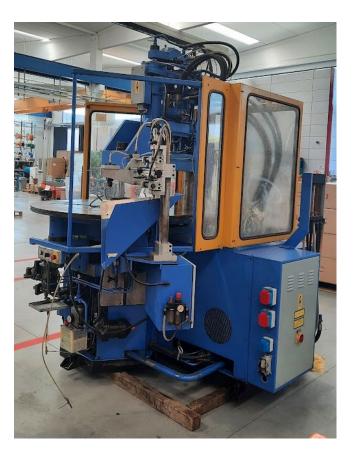

# VERTICAL INJECTION MOULDING MACHINE FTV 60/40 "Cigno" - year 1994

## Injection unit

| Screw diameter                                                               | mm                 | 32   |
|------------------------------------------------------------------------------|--------------------|------|
| Stroke                                                                       | mm                 | 120  |
| Theoretical volume                                                           | cm <sup>3</sup>    | 96   |
| Length/Diameter ratio                                                        | L/D                | 18   |
| Maximum pressure on material                                                 | kg/cm <sup>2</sup> | 1555 |
| Maximum molding area in the mould at 250 bar                                 | cm <sup>2</sup>    | 110  |
| Maximum pressure on material<br>Maximum molding area in the mould at 250 bar | 8                  |      |

### Toggle-joint closing unit

| Closing force                       | kN | 450     |
|-------------------------------------|----|---------|
| Mobile fixed plate stroke           | mm | 100     |
| Maximum mould thickness             | mm | 300     |
| Minimum mould thickness             | mm | 150     |
| Maximum sizes of the mould base     | mm | 300x300 |
| Manual adjustment of mold thickness |    |         |

#### **Rotary table**

| Diameter                                       | mm        | 1340   |
|------------------------------------------------|-----------|--------|
| Work positions                                 | n°        | 3      |
| Speed of rotation to 3 positions (120 degrees) | sec       | 3      |
| repeatability of positioning                   | mm        | ÷ 0.1  |
| extraction jacks                               | n °       | 1      |
| extraction jack power at 70 bar                | kN.       | 12.30  |
| stroke of extraction jack                      | mm        | 0 ÷ 40 |
| height from the ground of the worktop          | mm        | 1230   |
| disc locking                                   | hydraulic |        |
| clockwise movement                             |           |        |